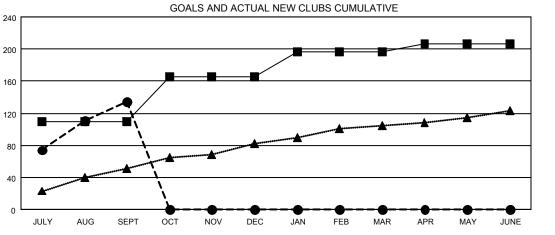

## GMT MONTHLY MEMBERSHIP PROGRESS REPORT

Results as of: 9/30/2019

Multiple District 325

**LOCATION: NEPAL** 

 $\mathsf{GMT}\;\mathsf{CA}\;6$ 

|                       | Club          | s         |               | Members               |                           |                         |                                              |  |
|-----------------------|---------------|-----------|---------------|-----------------------|---------------------------|-------------------------|----------------------------------------------|--|
| RESULTS FOR 2019-2020 |               |           |               | RESULTS FOR 2019-2020 |                           |                         |                                              |  |
| QUARTER               | NEW CLUB GOAL | NEW CLUBS | DROPPED CLUBS | QUARTER               | MEMBER GROWTH NET<br>GOAL | MEMBER GROWTH<br>ACTUAL | DROPPED MEMBERS ACTUAL (including transfers) |  |
| JULY/AUG/SEPT         | 110           | 134       | 3             | JULY/AUG/SEPT         | 2325                      | 3,814                   | 1,114                                        |  |
| OCT/NOV/DEC           | 55            | 0         | 0             | OCT/NOV/DEC           | 1785                      | 0                       | 0                                            |  |
| JAN/FEB/MAR           | 31            | 0         | 0             | JAN/FEB/MAR           | 805                       | 0                       | 0                                            |  |
| APR/MAY/JUNE          | 11            | 0         | 0             | APR/MAY/JUNE          | 560                       | 0                       | 0                                            |  |