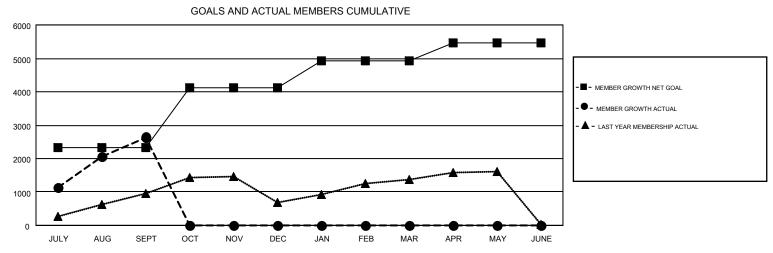

## GMT MONTHLY MEMBERSHIP PROGRESS REPORT

Results as of: 9/30/2019

Multiple District 325

**LOCATION: NEPAL** 

 $\mathsf{GMT}\;\mathsf{CA}\;6$ 

|                       | Club          | s         |               | Members               |                           |                         |                                              |  |
|-----------------------|---------------|-----------|---------------|-----------------------|---------------------------|-------------------------|----------------------------------------------|--|
| RESULTS FOR 2019-2020 |               |           |               | RESULTS FOR 2019-2020 |                           |                         |                                              |  |
| QUARTER               | NEW CLUB GOAL | NEW CLUBS | DROPPED CLUBS | QUARTER               | MEMBER GROWTH NET<br>GOAL | MEMBER GROWTH<br>ACTUAL | DROPPED MEMBERS ACTUAL (including transfers) |  |
| JULY/AUG/SEPT         | 110           | 134       | 3             | JULY/AUG/SEPT         | 2325                      | 3,814                   | 1,114                                        |  |
| OCT/NOV/DEC           | 55            | 0         | 0             | OCT/NOV/DEC           | 1785                      | 0                       | 0                                            |  |
| JAN/FEB/MAR           | 31            | 0         | 0             | JAN/FEB/MAR           | 805                       | 0                       | 0                                            |  |
| APR/MAY/JUNE          | 11            | 0         | 0             | APR/MAY/JUNE          | 560                       | 0                       | 0                                            |  |